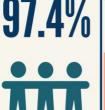

#### Porcentaje de Conteo Estudiantil Sin Duplicar

Porcentaje de Conteo Estudiantil Sin Duplicar

el % de alumnus que son: Estudinates del Ingles (EL), Dde Bajos Recursos (LI), y/o Jovenes de Crianza (FY).